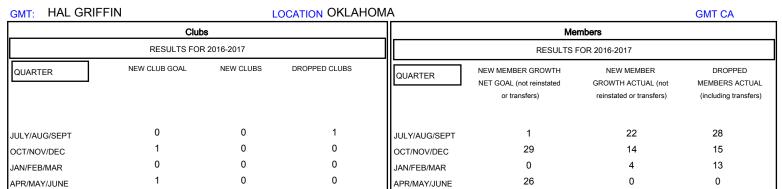

## MONTHLY MEMBERSHIP PROGRESS REPORT

District 3 L

Results as of: 1/31/2017







| DROPPED CLUBS: 1  DROPPED MEMBERS |         | 16 CLUBS OF 36 ADDED 1 OR MORE NEW MEMBERS | GENDER DISTR<br>MALE<br>FEMALE  | 480 (65.57%)<br>252 (34.43%) |     |
|-----------------------------------|---------|--------------------------------------------|---------------------------------|------------------------------|-----|
| DECEASED                          | 5       | CLICK HERE FOR CUMULATIVE                  | TOTAL FAMILY UNIT MEMBERS       |                              | 116 |
| CLUB CANCELLED OTHER              | 9<br>42 | MEMBERSHIP DATA                            | FAMILY MEMBERS PAYING HALF DUES |                              | 59  |
| TOTAL                             | 56      |                                            |                                 |