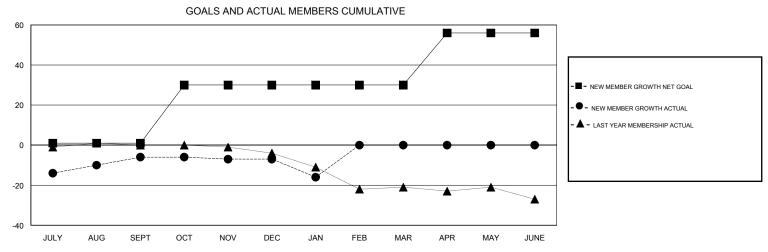

## MONTHLY MEMBERSHIP PROGRESS REPORT

District 3 L

Results as of: 1/31/2017







| DROPPED CLUBS: 1  DROPPED MEMBERS |         | 16 CLUBS OF 36 ADDED 1 OR MORE NEW MEMBERS | GENDER DISTR<br>MALE<br>FEMALE  | 480 (65.57%)<br>252 (34.43%) |     |
|-----------------------------------|---------|--------------------------------------------|---------------------------------|------------------------------|-----|
| DECEASED                          | 5       | CLICK HERE FOR CUMULATIVE                  | TOTAL FAMILY UNIT MEMBERS       |                              | 116 |
| CLUB CANCELLED OTHER              | 9<br>42 | MEMBERSHIP DATA                            | FAMILY MEMBERS PAYING HALF DUES |                              | 59  |
| TOTAL                             | 56      |                                            |                                 |